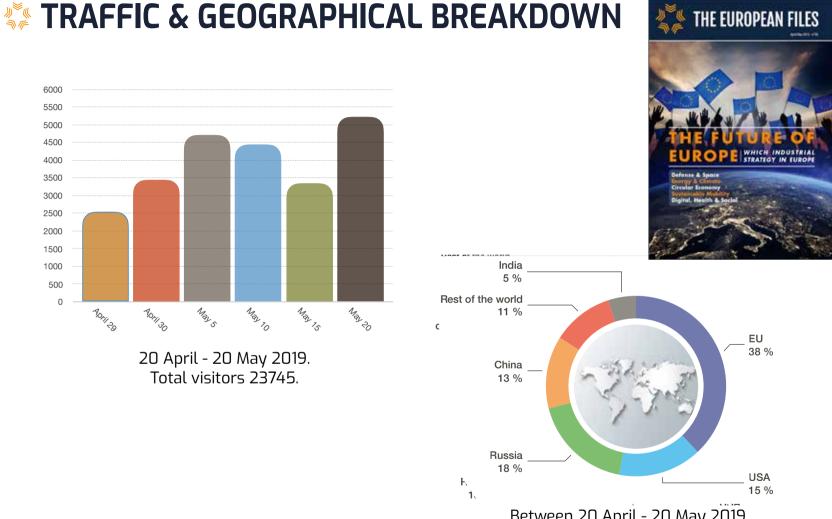

#### **EUROPEANFILES.EU TRAFFIC ONLINE**

#### Total visitors 23745

| Total page views:<br>76909      |                                                                                                                                                                                                                                                                                                                                                                                                                                                                                                                                                                                                                                                                                                                                                                                                                                                                                                                                                                                                                                                                                                                                                                                                                                                                                                                                                                                                                                                                                                                                                                                                                                                                                                                                                                                                                                                                                                                                                                                                                                                                                                                                |
|---------------------------------|--------------------------------------------------------------------------------------------------------------------------------------------------------------------------------------------------------------------------------------------------------------------------------------------------------------------------------------------------------------------------------------------------------------------------------------------------------------------------------------------------------------------------------------------------------------------------------------------------------------------------------------------------------------------------------------------------------------------------------------------------------------------------------------------------------------------------------------------------------------------------------------------------------------------------------------------------------------------------------------------------------------------------------------------------------------------------------------------------------------------------------------------------------------------------------------------------------------------------------------------------------------------------------------------------------------------------------------------------------------------------------------------------------------------------------------------------------------------------------------------------------------------------------------------------------------------------------------------------------------------------------------------------------------------------------------------------------------------------------------------------------------------------------------------------------------------------------------------------------------------------------------------------------------------------------------------------------------------------------------------------------------------------------------------------------------------------------------------------------------------------------|
| Europe:<br>38%                  |                                                                                                                                                                                                                                                                                                                                                                                                                                                                                                                                                                                                                                                                                                                                                                                                                                                                                                                                                                                                                                                                                                                                                                                                                                                                                                                                                                                                                                                                                                                                                                                                                                                                                                                                                                                                                                                                                                                                                                                                                                                                                                                                |
| Russia:<br>18%                  | Assessments industry for a Sostainable for a Sos |
| <b>USA:</b><br>15%              | Exception: Exception: Investments and the Exception of the Investment and the Exception of the Investment and the Investment an |
| <b>China:</b><br>13%            |                                                                                                                                                                                                                                                                                                                                                                                                                                                                                                                                                                                                                                                                                                                                                                                                                                                                                                                                                                                                                                                                                                                                                                                                                                                                                                                                                                                                                                                                                                                                                                                                                                                                                                                                                                                                                                                                                                                                                                                                                                                                                                                                |
| <b>Rest of the wolrd</b><br>16% |                                                                                                                                                                                                                                                                                                                                                                                                                                                                                                                                                                                                                                                                                                                                                                                                                                                                                                                                                                                                                                                                                                                                                                                                                                                                                                                                                                                                                                                                                                                                                                                                                                                                                                                                                                                                                                                                                                                                                                                                                                                                                                                                |

Between 20 April - 20 May 2019.