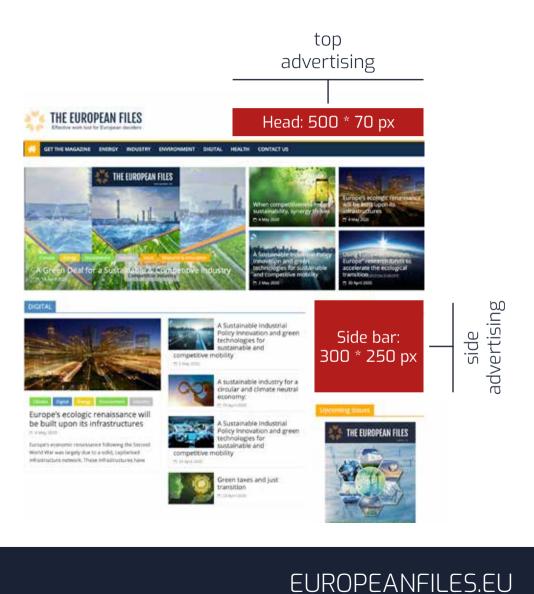

### Source Continue Banners

Advertising online

- Head: 500 \* 70 px
- Side bar: 300 \* 250 px

DELIVERY:

- File size: Maximum 40kb for 1:1 ratio, max 110 kb for 2:1 ratio.
- Formats: JPG or GIF (static, animated)
- · Delivery methods: email