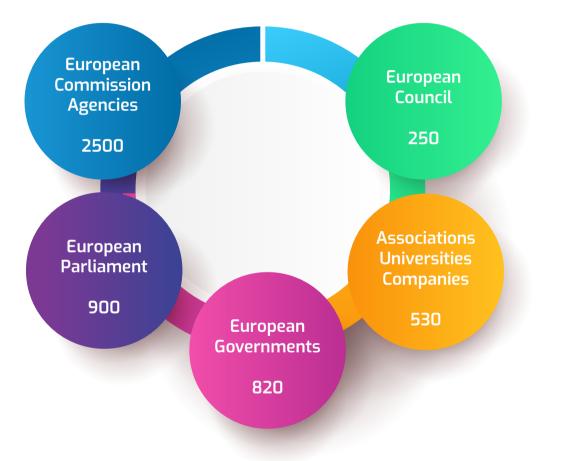

#### Total visitors 23745

| Total page views:<br>76909      |                                                                                                                                                                                                                                                                                                                                                                                                                                                                                                                                                                                                                                                                                                                                                                                                                                                                                                                                                                                                                                                                                                                                                                                                                                                                                                                                                                                                                                                                                                                                                                                                                                                                                                                                                                                                                                                                                                                                                                                                                                                                                                                                |
|---------------------------------|--------------------------------------------------------------------------------------------------------------------------------------------------------------------------------------------------------------------------------------------------------------------------------------------------------------------------------------------------------------------------------------------------------------------------------------------------------------------------------------------------------------------------------------------------------------------------------------------------------------------------------------------------------------------------------------------------------------------------------------------------------------------------------------------------------------------------------------------------------------------------------------------------------------------------------------------------------------------------------------------------------------------------------------------------------------------------------------------------------------------------------------------------------------------------------------------------------------------------------------------------------------------------------------------------------------------------------------------------------------------------------------------------------------------------------------------------------------------------------------------------------------------------------------------------------------------------------------------------------------------------------------------------------------------------------------------------------------------------------------------------------------------------------------------------------------------------------------------------------------------------------------------------------------------------------------------------------------------------------------------------------------------------------------------------------------------------------------------------------------------------------|
| Europe:<br>38%                  |                                                                                                                                                                                                                                                                                                                                                                                                                                                                                                                                                                                                                                                                                                                                                                                                                                                                                                                                                                                                                                                                                                                                                                                                                                                                                                                                                                                                                                                                                                                                                                                                                                                                                                                                                                                                                                                                                                                                                                                                                                                                                                                                |
| Russia:<br>18%                  | Assessments industry for a Sostainable for a Sos |
| <b>USA:</b><br>15%              | Exception: Exception: Investments and the Exception of the Investment and the Exception of the Investment and the Investment an |
| <b>China:</b><br>13%            |                                                                                                                                                                                                                                                                                                                                                                                                                                                                                                                                                                                                                                                                                                                                                                                                                                                                                                                                                                                                                                                                                                                                                                                                                                                                                                                                                                                                                                                                                                                                                                                                                                                                                                                                                                                                                                                                                                                                                                                                                                                                                                                                |
| <b>Rest of the wolrd</b><br>16% |                                                                                                                                                                                                                                                                                                                                                                                                                                                                                                                                                                                                                                                                                                                                                                                                                                                                                                                                                                                                                                                                                                                                                                                                                                                                                                                                                                                                                                                                                                                                                                                                                                                                                                                                                                                                                                                                                                                                                                                                                                                                                                                                |

Between 20 April - 20 May 2019.